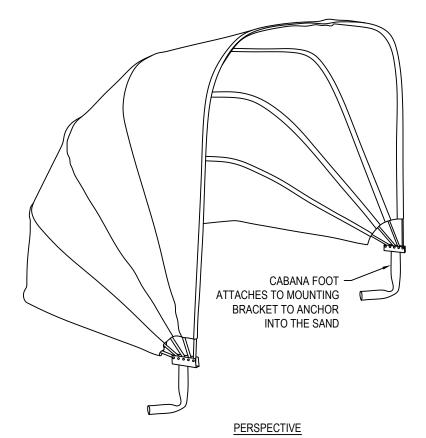

CABANA WITH MESH PANEL\*
(B-CABANA-M)

\*AN OPTIONAL OPEN WEAVE MESH PANEL FOR ADDED WIND RESISTANCE. CONSULT FACTORY.

**FEATURES** 

- SIZE: 80" W X 67" D X 67" H
- FITS TWO SIDE BY SIDE STANDARD CHAISE LOUNGES
- 3/4" AND 1/2" DIAM. ALUMINUM RIBS WITH MILL FINISH
- COVER IS MADE OF MARINE GRADE. SOLUTION DYED ACRYLIC
- ALUMINUM HARDWARE AND FOOT
- FOR GREATER STABILITY, 5" X 12" CABANA FOOT INSERTS INTO SAND
- WEIGHT: 32 LBS