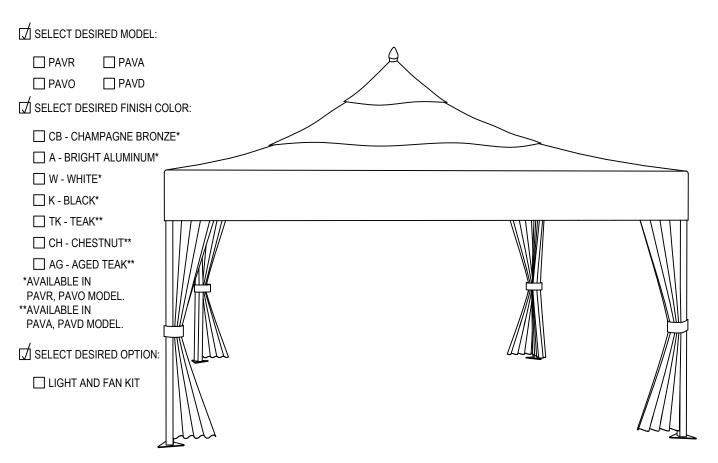

## PERSPECTIVE

**SPECIFICATIONS** 10' SQ 10' SQ 10' SQ 10' SQ MODEL #: **PAVR PAVO** PAVA **PAVD** 2" FIBERTEAK™ 2 1/2" FIBERTEAK™ LEGS: 2" ALUMINUM 2 1/2" ALUMINUM RIBS: ALUMINUM **ALUMINUM** FIBERTEAK™ FIBERTEAK™ HEIGHT: 120" 120" 120" 120" 130 LBS 140 LBS 150 LBS 165 LBS WEIGHT: MANUFACTURER NOTES:

 ADDITIONAL OPTIONS ARE AVAILABLE AND VARY BY MODEL. PLEASE CONSULT YOUR SALES REPRESENTATIVE FOR FURTHER INFORMATION ON CUSTOMIZATION. (VALANCE STYLE, SHEER CURTAINS, BANDINGS, CONTRASTING FABRICS, BANDING ON CURTAINS, VELCRO)