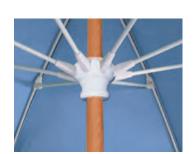

## **POLE** FINISH

NATURAL OAK

DETAIL OF **POLE END TIP** 

DETAIL OF 6 RIB HUB

DETAIL OF 8 RIB HUB

fabric color

| SIZE/<br>SHAPE | MODEL#      | FINISH<br>COLOR | POLE                                                        | FIBERGLASS<br>RIBS | LIFT    | HEIGHT | WEIGHT |
|----------------|-------------|-----------------|-------------------------------------------------------------|--------------------|---------|--------|--------|
| 7 1/2′ Hex     | 7BPU-6R-WDO | Natural Oak     | Two piece solid hard wood,<br>1 3/8" diam. with pointed tip | (6) 3/8" diam      | Push Up | 87″    | 16 lbs |
| 7 1/2′ Oct     | 7BPU-WDO    | Natural Oak     | Two piece solid hard wood, 1 1/2" diam, with pointed tip    | (8) 3/8″ diam      | Push Up | 87″    | 18 lbs |