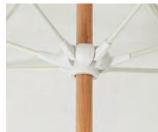

## **POLE** FINISH

NATURAL OAK

DETAIL OF **POLE END TIP** 

DETAIL OF 6 RIB HUB

DETAIL OF 8 RIB HUB

fabric color

| SIZE/<br>SHAPE | MODEL#      | FINISH<br>COLOR | POLE                                                        | FIBERGLASS<br>RIBS | LIFT    | HEIGHT | WEIGHT |
|----------------|-------------|-----------------|-------------------------------------------------------------|--------------------|---------|--------|--------|
| 7 1/2′ Hex     | 7BPU-6R-WDO | Natural Oak     | Two piece solid hard wood,<br>1 3/8" diam. with pointed tip | (6) 3/8" diam      | Push Up | 87″    | 16 lbs |
| 7 1/2′ Oct     | 7BPU-WDO    | Natural Oak     | Two piece solid hard wood, 1 1/2" diam, with pointed tip    | (8) 3/8″ diam      | Push Up | 87″    | 18 lbs |