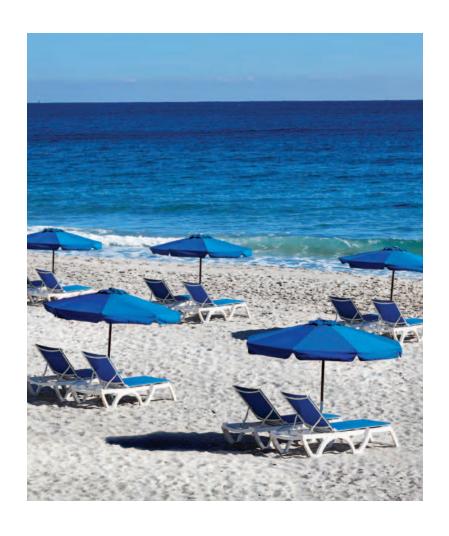

## **BEACH**

- White flexible fiberglass ribs with molded nylon joints, hubs and end tips
- Rust resistant hardware
- Standard canopy is single vent with valance
- Standard tops are made of marine grade, solution dyed acrylic. See fabric selections on pages 45–51.
- Pointed end tip for easy beach set up