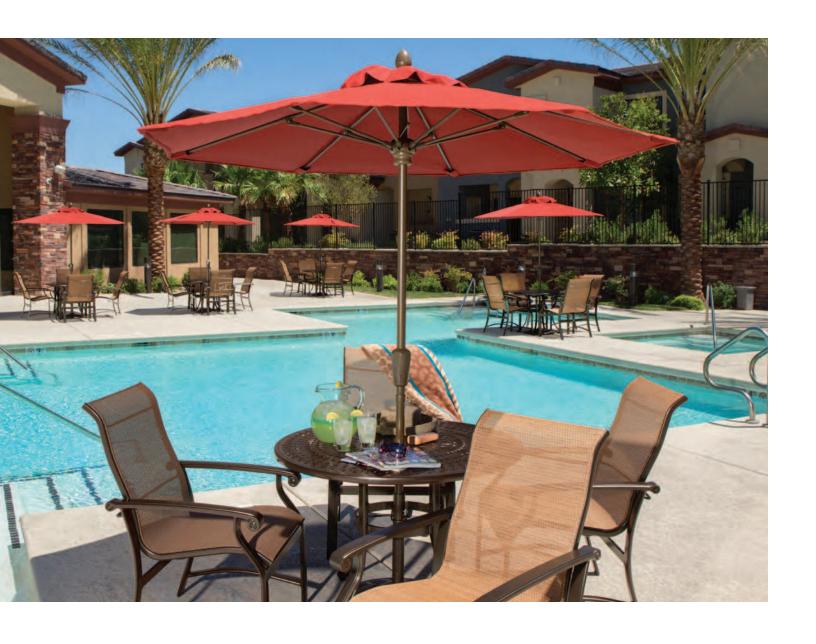

## **MARKET**

## WITH CRANK, PUSH UP & PIN AND PULLEY & PIN

This popular, budget-friendly, contract grade umbrella comes with a two piece aluminum pole, solution dyed acrylic canopy and three lift options - Crank, Push Up & Pin and Pulley & Pin.

- Flexible fiberglass ribs with molded nylon joints, hubs and end tips
- Powder coated finishes
- Single vent canopies standard with vent ties and storage ties
- Custom top options include double vent, sewn vents,
  valance, alternating panels, trim, banding and logos.
  See page 33–35.
- Standard tops are made of marine or furniture grade,
  solution dyed acrylic. See fabric selections on pages 45–51.