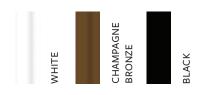

## **POLE** FINISHES

| SIZE/<br>SHAPE | MODEL#                    | FINISH<br>COLOR                  | POLE                      | FIBERGLASS<br>RIBS | LIFT             | HEIGHT | WEIGHT |
|----------------|---------------------------|----------------------------------|---------------------------|--------------------|------------------|--------|--------|
| 7 1/2′ Oct     | 7MCRW<br>7MCRCB           | White<br>Champ. Bronze           |                           | 1/2″ diam          | Crank            | 90″    | 19 lbs |
| 9′ Oct         | 9MCRW<br>9MCRCB           | White<br>Champ. Bronze           | Two piece,<br>1 1/2″ diam | 1/2″ diam          | Crank            | 96″    | 22 lbs |
| 7 1/2′ Oct     | 7MPUW<br>7MPUCB<br>7MPUBK | White<br>Champ. Bronze<br>Black* |                           | 1/2″ diam          | Push Up<br>& Pin | 90″    | 16 lbs |
| 9′ Oct         | 9MPPW<br>9MPPCB           | White<br>Champ. Bronze           | aluminum,                 | 1/2″ diam          | Pulley<br>& Pin  | 96″    | 22 lbs |
| 11′ Oct        | 11MPPW<br>11MPPCB         | White<br>Champ. Bronze           |                           | 1/2″ diam          | Pulley<br>& Pin  | 102″   | 28 lbs |
| 6′ Sq          | 6SQMPPW<br>6SQMPPCB       | White<br>Champ. Bronze           |                           | 1/2″ diam          | Pulley<br>& Pin  | 96″    | 18 lbs |
| 7 1/2′ Sq      | 7SQMPPW<br>7SQMPPCB       | White<br>Champ. Bronze           |                           | 1/2" diam          | Pulley<br>& Pin  | 102″   | 20 lbs |