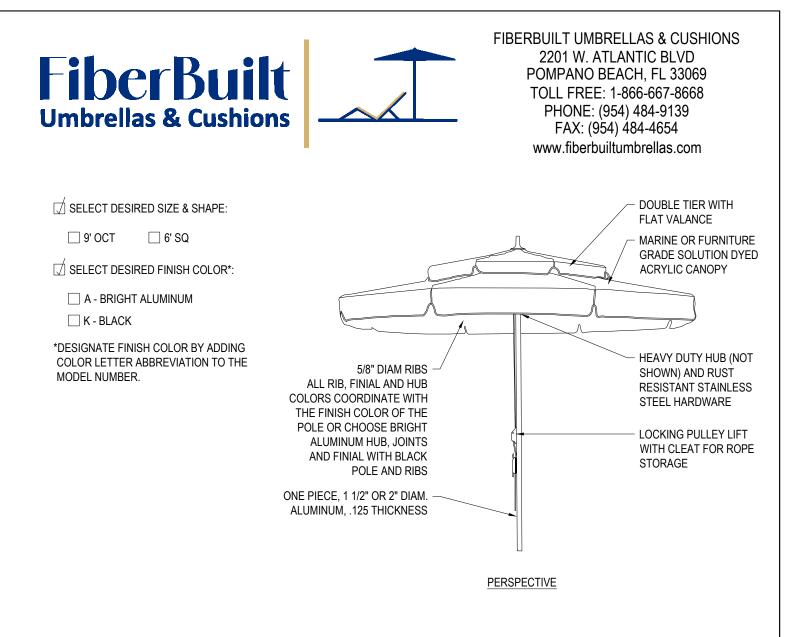

| SPECIFICATIONS   | 9' OCT         | 9' OCT         | 6' SQ          | 6' SQ          |
|------------------|----------------|----------------|----------------|----------------|
| MODEL #:         | 9PXLPA-1       | 9PXLPA-2       | 6SQPXLPA-1     | 6SQPXLPA-2     |
| FIBERGLASS RIBS: | 5/8" DIAM      | 5/8" DIAM      | 5/8" DIAM      | 5/8" DIAM      |
| LIFT:            | LOCKING PULLEY | LOCKING PULLEY | LOCKING PULLEY | LOCKING PULLEY |
| HEIGHT:          | 102"           | 102"           | 102"           | 102"           |
| WEIGHT:          | 40 LBS         | 42 LBS         | 36 LBS         | 38 LBS         |
|                  |                |                |                |                |

MANUFACTURER NOTES:

1. CUSTOM LOGO, CANOPY PATTERNS AND FABRIC OPTIONS ARE AVAILABLE. CONSULT YOUR REPRESENTATIVE,

VISIT OUR WEBSITE OR CONTACT THE FACTORY FOR ADDITIONAL INFORMATION. 2. UMBRELLAS MUST BE SECURED IN PROPERLY WEIGHTED BASES.