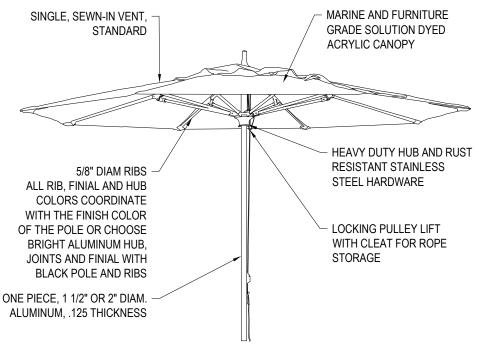

☐ 9' OCT

☐ 6' SQ

SELECT DESIRED FINISH COLOR\*:

☐ A - BRIGHT ALUMINUM

K - BLACK

\*DESIGNATE FINISH COLOR BY ADDING COLOR LETTER ABBREVIATION TO THE MODEL NUMBER.

**PERSPECTIVE** 

| SPECIFICATIONS   | 9' OCT         | 9' OCT         | 6' SQ          | 6' SQ          |
|------------------|----------------|----------------|----------------|----------------|
| MODEL #:         | 9EXLPA-1       | 9EXLPA-2       | 6SQEXLPA-1     | 6SQEXLPA-2     |
| FIBERGLASS RIBS: | 5/8" DIAM      | 5/8" DIAM      | 5/8" DIAM      | 5/8" DIAM      |
| LIFT:            | LOCKING PULLEY | LOCKING PULLEY | LOCKING PULLEY | LOCKING PULLEY |
| HEIGHT:          | 96"            | 96"            | 96"            | 96"            |
| WEIGHT:          | 38 LBS         | 28 LBS         | 24 LBS         | 24 LBS         |

## MANUFACTURER NOTES:

- 1. CUSTOM LOGO, CANOPY PATTERNS AND FABRIC OPTIONS ARE AVAILABLE. CONSULT YOUR REPRESENTATIVE, VISIT OUR WEBSITE OR CONTACT THE FACTORY FOR ADDITIONAL INFORMATION.
- 2. UMBRELLAS MUST BE SECURED IN PROPERLY WEIGHTED BASES.