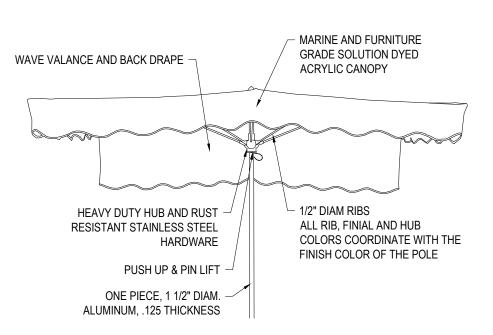

PERSPECTIVE

| SPECIFICATIONS   | 7' RECT       |
|------------------|---------------|
| MODEL #:         | 7CSPU         |
| FIBERGLASS RIBS: | 1/2" DIAM     |
| LIFT:            | PUSH UP & PIN |
| HEIGHT:          | 84"           |
| WEIGHT:          | 27 LBS        |
|                  |               |