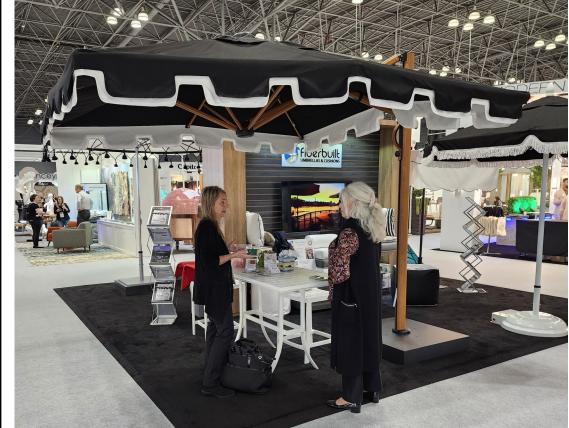

The 10' square
Cantina cantilever
umbrella was a
particular favorite
of the attendees as
were the design
details including
scalloped valances,
contrasting fabrics,
liners, fringes and
tassels.

And our Instagram-friendly relaxation station was a big hit with those enjoying the comfort of our Zuma chairs and posing for one last moment in the sun before the chill of winter descends.