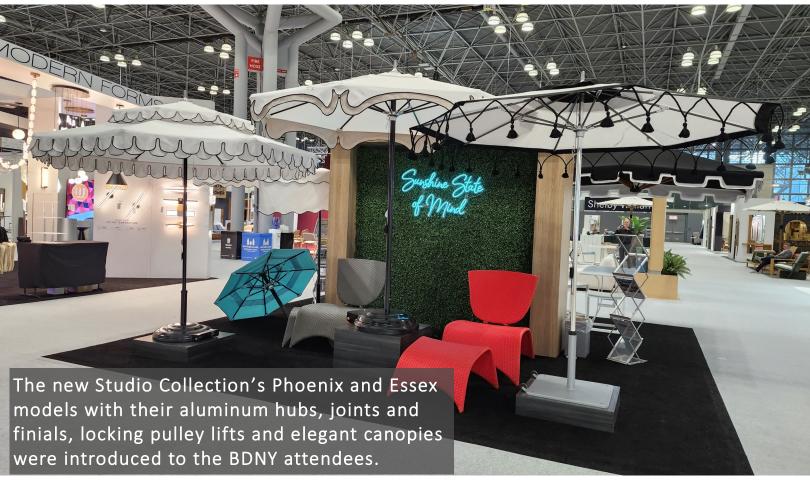

The 10' square
Cantina cantilever
umbrella was a
particular favorite
of the attendees as
were the design
details including
scalloped valances,
contrasting fabrics,
liners, fringes and
tassels.

And our Instagram-friendly relaxation station was a big hit with those enjoying the comfort of our Zuma chairs and posing for one last moment in the sun before the chill of winter descends.