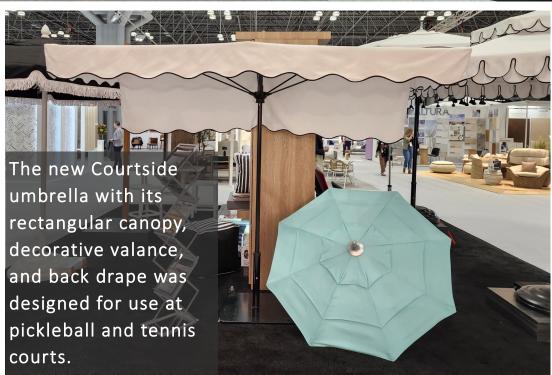

The 10' square
Cantina cantilever
umbrella was a
particular favorite
of the attendees as
were the design
details including
scalloped valances,
contrasting fabrics,
liners, fringes and
tassels.

And our Instagram-friendly relaxation station was a big hit with those enjoying the comfort of our Zuma chairs and posing for one last moment in the sun before the chill of winter descends.