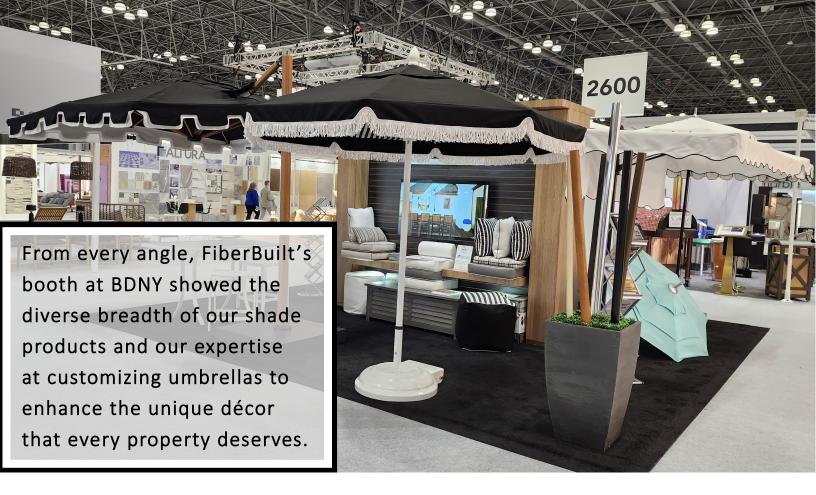

The 10' square
Cantina cantilever
umbrella was a
particular favorite
of the attendees as
were the design
details including
scalloped valances,
contrasting fabrics,
liners, fringes and
tassels.

And our Instagram-friendly relaxation station was a big hit with those enjoying the comfort of our Zuma chairs and posing for one last moment in the sun before the chill of winter descends.