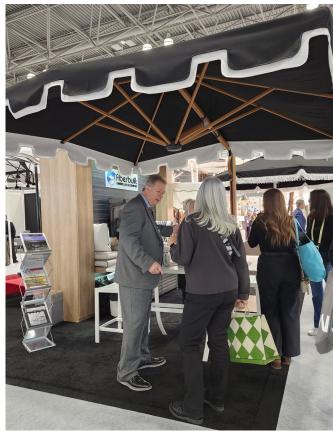

The 10' square
Cantina cantilever
umbrella was a
particular favorite
of the attendees as
were the design
details including
scalloped valances,
contrasting fabrics,
liners, fringes and
tassels.

And our Instagram-friendly relaxation station was a big hit with those enjoying the comfort of our Zuma chairs and posing for one last moment in the sun before the chill of winter descends.