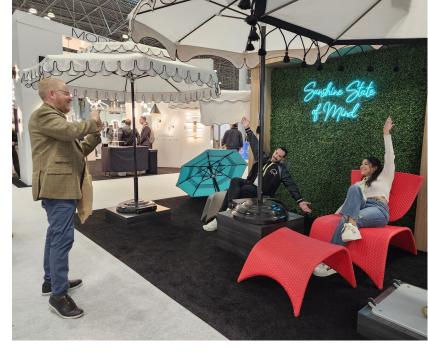

The 10' square
Cantina cantilever
umbrella was a
particular favorite
of the attendees as
were the design
details including
scalloped valances,
contrasting fabrics,
liners, fringes and
tassels.

And our Instagram-friendly relaxation station was a big hit with those enjoying the comfort of our Zuma chairs and posing for one last moment in the sun before the chill of winter descends.