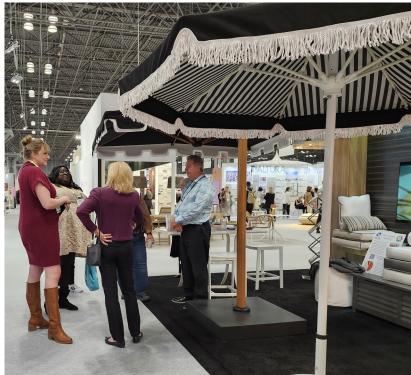

The 10' square
Cantina cantilever
umbrella was a
particular favorite
of the attendees as
were the design
details including
scalloped valances,
contrasting fabrics,
liners, fringes and
tassels.

And our Instagram-friendly relaxation station was a big hit with those enjoying the comfort of our Zuma chairs and posing for one last moment in the sun before the chill of winter descends.