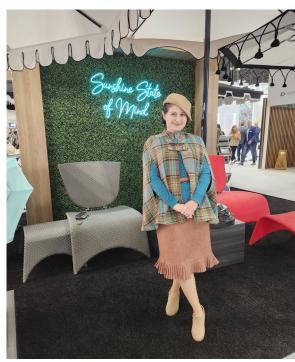

The 10' square
Cantina cantilever
umbrella was a
particular favorite
of the attendees as
were the design
details including
scalloped valances,
contrasting fabrics,
liners, fringes and
tassels.

And our Instagram-friendly relaxation station was a big hit with those enjoying the comfort of our Zuma chairs and posing for one last moment in the sun before the chill of winter descends.