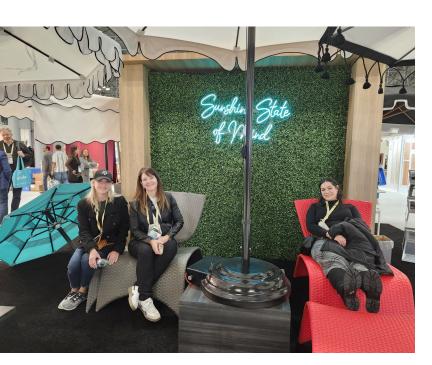

The 10' square
Cantina cantilever
umbrella was a
particular favorite
of the attendees as
were the design
details including
scalloped valances,
contrasting fabrics,
liners, fringes and
tassels.

And our Instagram-friendly relaxation station was a big hit with those enjoying the comfort of our Zuma chairs and posing for one last moment in the sun before the chill of winter descends.