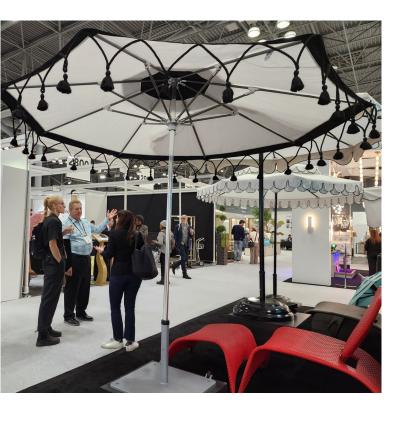

The 10' square
Cantina cantilever
umbrella was a
particular favorite
of the attendees as
were the design
details including
scalloped valances,
contrasting fabrics,
liners, fringes and
tassels.

And our Instagram-friendly relaxation station was a big hit with those enjoying the comfort of our Zuma chairs and posing for one last moment in the sun before the chill of winter descends.