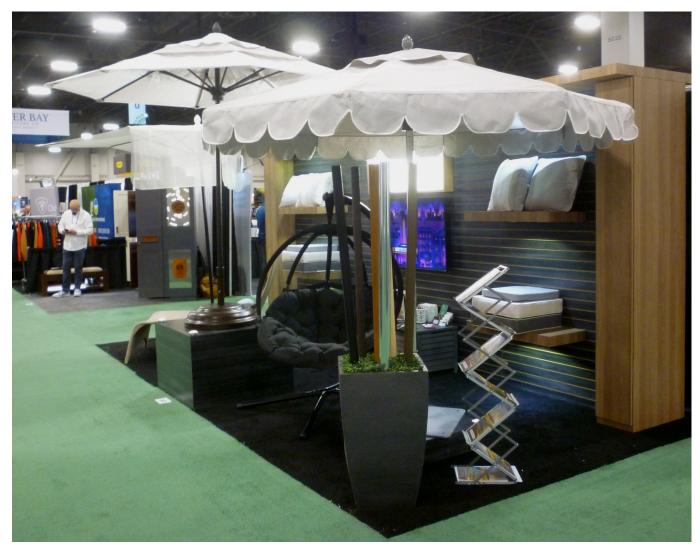

The CMAA Business Expo in Las Vegas gathered Club Managers from all around the country. We were very pleased that the umbrellas in our booth interested many of the attendees.

They were attracted not only by our new umbrella models but also by the customizable canopies, replacement cushion capabilities and furniture.

We look forward to working with many clubs as they refurbish their outdoor dining, pool and activity areas.

Rep Jonathan Sharpe points out the features of the new Courtside Umbrella including the half canopy and optional 20" textilene valance that easily zips on and can be rolled up and secured in Velcro straps when not in use.

Perfect for providing shade over a bench or chairs on the side of a pickleball court!

See you next year in Tampa!