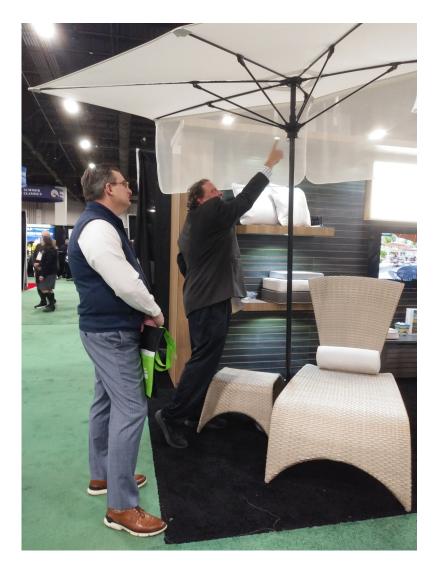

We look forward to working with many clubs as they refurbish their outdoor dining, pool and activity areas.

Rep Jonathan Sharpe points out the features of the new Courtside Umbrella including the half canopy and optional 20" textilene valance that easily zips on and can be rolled up and secured in Velcro straps when not in use.