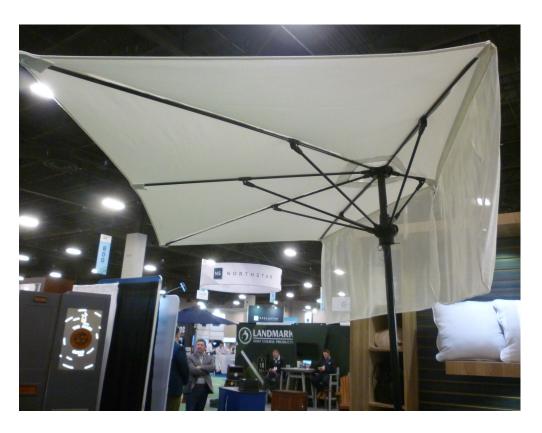

We look forward to working with many clubs as they refurbish their outdoor dining, pool and activity areas.

Rep Jonathan Sharpe points out the features of the new Courtside Umbrella including the half canopy and optional 20" textilene valance that easily zips on and can be rolled up and secured in Velcro straps when not in use.

Perfect for providing shade over a bench or chairs on the side of a pickleball court!

See you next year in Tampa!