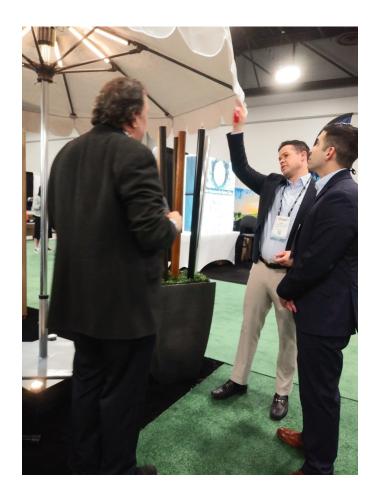

We look forward to working with many clubs as they refurbish their outdoor dining, pool and activity areas.

Rep Jonathan Sharpe points out the features of the new Courtside Umbrella including the half canopy and optional 20" textilene valance that easily zips on and can be rolled up and secured in Velcro straps when not in use.

Perfect for providing shade over a bench or chairs on the side of a pickleball court!

See you next year in Tampa!