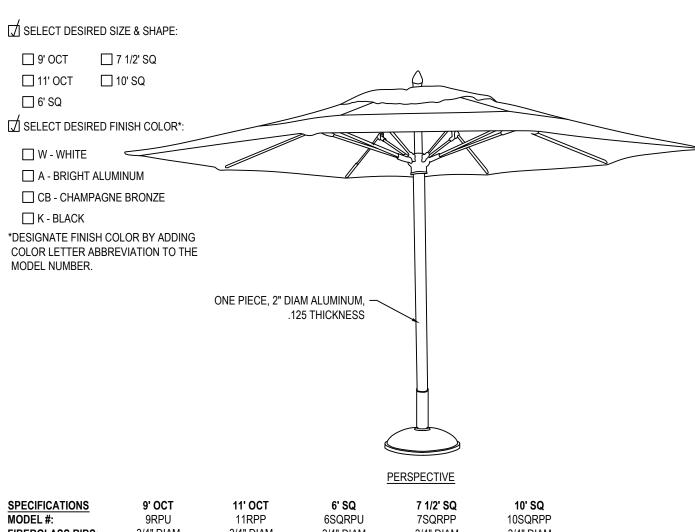

FIBERBUILT UMBRELLAS
P.O. BOX 9060
FT. LAUDERDALE, FL 33310
TOLL FREE: 1-866-667-8668
PHONE: (954) 484-9139
FAX: (954) 484-4654
www.fiberbuiltumbrellas.com

FIBERGLASS RIBS: 3/4" DIAM 3/4" DIAM 3/4" DIAM 3/4" DIAM 3/4" DIAM LIFT: PUSH UP & PIN **PULLEY & PIN PUSH UP & PIN PULLEY & PIN PULLEY & PIN** HEIGHT: 96" 102" 96" 102" 108" WEIGHT: **34 LBS 38 LBS 26 LBS 30 LBS** 54 LBS MANUFACTURER NOTES: