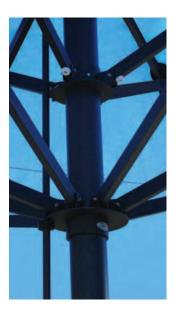

- Telescopic opening and closing system with lift rod
- 8 rectangular aluminum ribs
- Carbon powder coated finished aluminum and steel structure with nylon accesories
- Steel cross base structure for (4) 19"x 19" concrete filled, molded fiberglass tiles with handles
- Double, sewn-in vent with storage ties standard
- Canopies are made of furniture grade, solution dyed acrylic. See fabric selections on pages 47–51.
  Tops are also available in COM.
- Custom top options include valance, alternating panels, banding and logos. See page 33 and 35.
- Umbrella and Base sold as a set

## HUB DETAIL

| SIZE/<br>SHAPE | MODEL #   | FINISH<br>COLOR | CENTER POST | RIBS                         | HEIGHT | WEIGHT  |
|----------------|-----------|-----------------|-------------|------------------------------|--------|---------|
| 16′ Sq         | 16SQVTPCR | Carbon          | 4″ diam     | Aluminum<br>13/16″ x 1 9/16″ | 189″   | 810 lbs |
| 20′ Sq         | 20SQVTPCR |                 | 4″ diam     | Aluminum<br>13/16″ x 1 9/16″ | 213″   | 840 lbs |