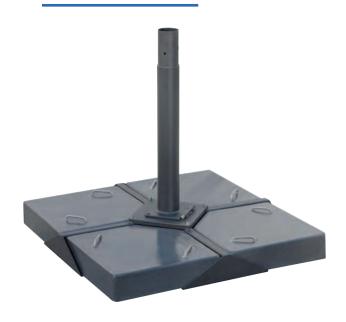

- Telescopic opening and closing system with lift rod
- 8 rectangular aluminum ribs
- Carbon powder coated finished aluminum and steel structure with nylon accesories
- Steel cross base structure for (4) 19"x 19" concrete filled, molded fiberglass tiles with handles
- Double, sewn-in vent with storage ties standard
- Canopies are made of furniture grade, solution dyed acrylic. See fabric selections on pages 47–51.
  Tops are also available in COM.
- Custom top options include valance, alternating panels, banding and logos. See page 33 and 35.
- Umbrella and Base sold as a set

## **BASE** PLATE