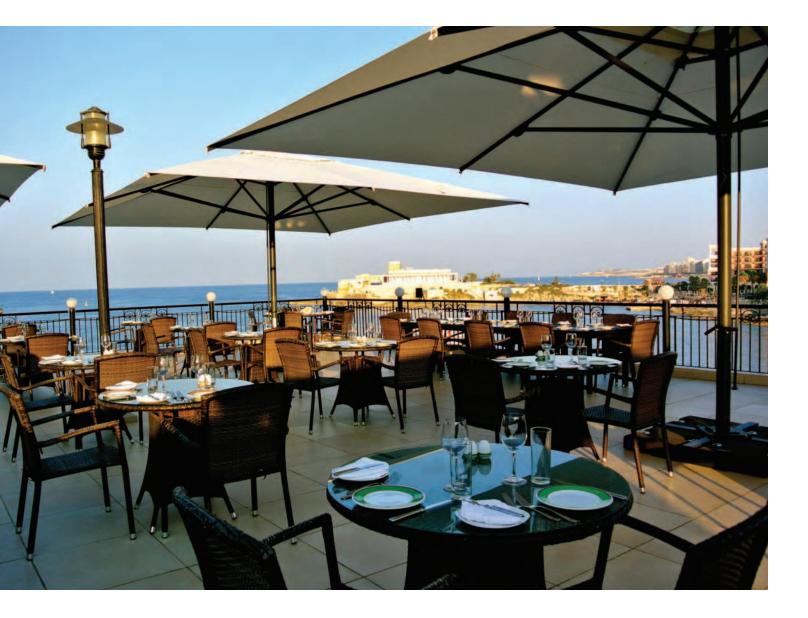

## VENICE EURO COLLECTION

This large scale umbrella is available in two sizes - 16' and 20' squares - that provide shade to either 256 or 400 square feet, respectively. Canopies are manufactured with double, sewn-in vents to provide excellent wind control. The heavy duty base affords a stable and complementary foundation to this imposing shade structure.

- Telescopic opening and closing system with lift rod
- 8 rectangular aluminum ribs
- Carbon powder coated finished aluminum and steel structure with nylon accesories
- Steel cross base structure for (4) 19"x 19" concrete filled, molded fiberglass tiles with handles
- Double, sewn-in vent with storage ties standard
- Canopies are made of furniture grade, solution dyed acrylic. See fabric selections on pages 47–51.
  Tops are also available in COM.
- Custom top options include valance, alternating panels, banding and logos. See page 33 and 35.
- Umbrella and Base sold as a set