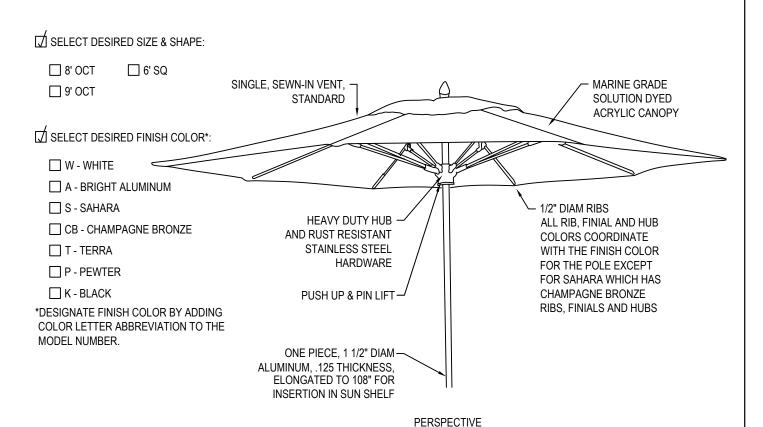

FIBERBUILT UMBRELLAS & CUSHIONS 2201 W. ATLANTIC BLVD POMPANO BEACH, FL 33069

TOLL FREE: 1-866-667-8668 PHONE: (954) 484-9139 FAX: (954) 484-4654 www.fiberbuiltumbrellas.com

| SPECIFICATIONS      | 8' OCT        | 9' OCT        | 6' SQ         |
|---------------------|---------------|---------------|---------------|
| MODEL #:            | 8IPU          | 9IPU          | 6SQIPU        |
| FIBERGLASS RIBS:    | 1/2" DIAM     | 1/2" DIAM     | 1/2" DIAM     |
| LIFT:               | PUSH UP & PIN | PUSH UP & PIN | PUSH UP & PIN |
| HEIGHT:             | 108"          | 108"          | 108"          |
| WEIGHT:             | 28 LBS        | 29 LBS        | 25 LBS        |
| MANUFACTURER NOTES: |               |               |               |

- 1. CUSTOM LOGO, CANOPY PATTERNS AND FABRIC OPTIONS ARE AVAILABLE. CONSULT YOUR REPRESENTATIVE, VISIT OUR WEBSITE OR CONTACT THE FACTORY FOR ADDITIONAL INFORMATION.
- 2. UMBRELLAS MUST BE SECURED IN PROPER FITTING IN-POOL SLEEVES. CONSULT YOUR CONTRACTOR.

## IN-POOL UMBRELLA ONE PIECE POLE WITH PUSH UP & PIN LIFT

**UMBRELLAS - IN-POOL COLLECTION** 

5294-012B REVISION DATE 01/20/2023