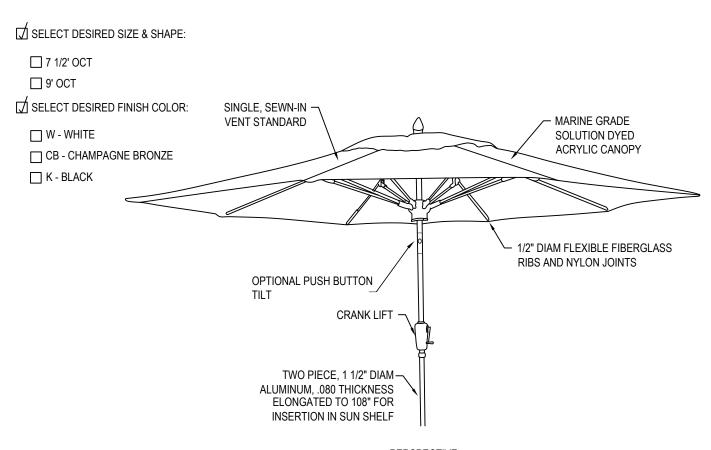

## PERSPECTIVE

| SPECIFICATIONS      | 7 1/2' OCT | 9' OCT    | 7 1/2' OCT | 9' OCT    |
|---------------------|------------|-----------|------------|-----------|
| MODEL #:            | 7IMCR      | 9IMCR     | 7IMCR-T    | 9IMCR-T   |
| FIBERGLASS RIBS:    | 1/2" DIAM  | 1/2" DIAM | 1/2" DIAM  | 1/2" DIAM |
| LIFT:               | CRANK      | CRANK     | CRANK      | CRANK     |
| HEIGHT:             | 108"       | 108"      | 108"       | 108"      |
| WEIGHT:             | 20 LBS     | 23 LBS    | 20 LBS     | 23 LBS    |
| MANUFACTURER NOTES: |            |           |            |           |

- 1. CUSTOM LOGO, CANOPY PATTERNS AND FABRIC OPTIONS ARE AVAILABLE. CONSULT YOUR REPRESENTATIVE, VISIT OUR WEBSITE OR CONTACT THE FACTORY FOR ADDITIONAL INFORMATION.
- 2. UMBRELLAS MUST BE SECURED IN PROPERLY FITTING IN-POOL SLEEVES. CONSULT YOUR CONTRACTOR. NOTES:
- 1. INSTALLATION TO BE COMPLETED IN ACCORDANCE WITH MANUFACTURER'S SPECIFICATIONS.
- 2. DO NOT SCALE DRAWING.
- 3. THIS DRAWING IS INTENDED FOR USE BY ARCHITECTS, ENGINEERS, CONTRACTORS, CONSULTANTS AND DESIGN PROFESSIONALS FOR PLANNING PURPOSES ONLY. THIS DRAWING MAY NOT BE USED FOR CONSTRUCTION.
- 4. ALL INFORMATION CONTAINED HEREIN WAS CURRENT AT THE TIME OF DEVELOPMENT BUT MUST BE REVIEWED AND APPROVED BY THE PRODUCT MANUFACTURER TO BE CONSIDERED ACCURATE.
- CONTRACTOR'S NOTE: FOR PRODUCT AND COMPANY INFORMATION VISIT www.CADdetails.com/info AND ENTER REFERENCE NUMBER 5294-018

## IN-POOL UMBRELLA TWO PIECE POLE WITH CRANK LIFT

**UMBRELLAS - IN-POOL COLLECTION** 

5294-018B REVISION DATE 01/20/2023

PROTECTED BY COPYRIGHT ©2021 CADDETAILS.COM LTD.